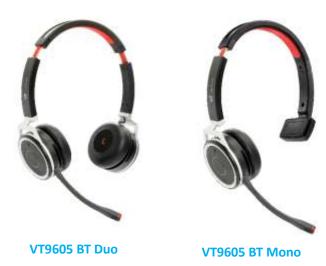

## VT9605BT

- Allowed to be paired with total two devices at the same time
- Memory function of leather ear cushions for all day comfort
- Awesome sound quality for calls and listening to music
- Zigzag structure of headband for positioning microphone
- Integrated ring-shaped busy lights on both sides of headset
- Noise cancelling microphone for clarity voice delivering
- Great passive noise cancelling design to keep noise out
- Headset base and VT Dongle is optional