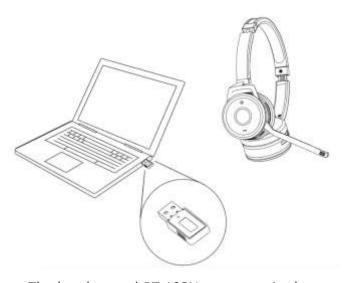

#### **Connects to PC(using BT100U)**

The headset and BT 100U are pre-paired and ready for use