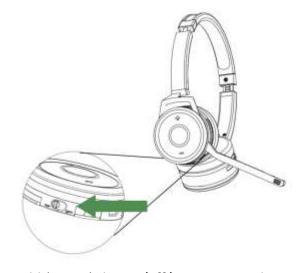

#### **Connects to Smartphone**

Hold (2 secs) the On/off/connect switch in the connecting position