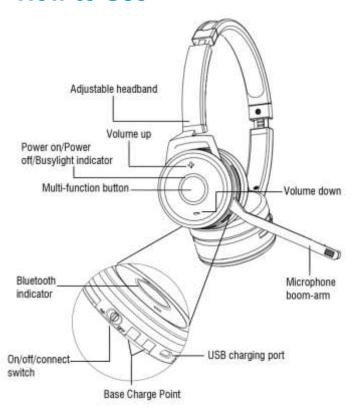

## **How to Use**

| Function                  | Action                                         | LED Status          |
|---------------------------|------------------------------------------------|---------------------|
| Headset on                | Slide the On switch                            | Green Light flash   |
|                           |                                                | twice in succession |
| Headset off               | Slide the On switch                            | Red Light flash     |
|                           |                                                | twice in succession |
| Pairing                   | Slide the Pair Button                          | Blue Light flash    |
| Pairing                   |                                                | Blue Light flash    |
| Successfully              |                                                | twice in succession |
| Standby                   |                                                | Blue Light flash 1  |
|                           |                                                | time per 8 secs     |
| Answer/End                | Tap the Multi-function button                  |                     |
| Call                      |                                                |                     |
| Reject call               | Double-tap the Multi-function                  |                     |
|                           | button                                         |                     |
| Enable/disable            | Press and hold the                             |                     |
| Voice prompts             | Multi-function button                          |                     |
|                           | while turning on the headset                   |                     |
| Adjust volume             | Tap the Volume up or Volume down button        |                     |
| Mute/unmute<br>Microphone | Press and hold (2 secs) the Volume down button |                     |